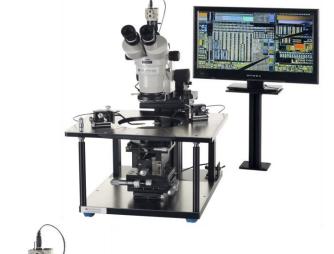

## MICROSCOPE

- Trinocular Stereo Zoom Microscope
- Zoom
- Focus
- LED Ring Light Illuminator
- 50 mm x 75 mm microscope travel
- Other optics & options available