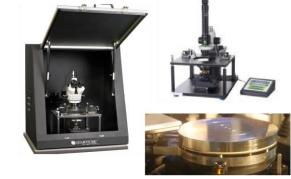

## The Lab Assistant

- Small footprint—portable and compact
- Complete system with stage, chuck, optics and two manipulators
- DC or High Frequency (HF) versions available
- Available in 50 mm, 100 mm, 150 mm, and 200 mm versions
- Comprehensive portfolio of optional accessories and upgrades

## **ACCESSORIES**

- CCTV System—Camera and Monitor
- Equipment Stands
- Dark Box
- Vacuum Chucks—Isolated, Thermal
- Manipulators—HF, DC, Kelvin