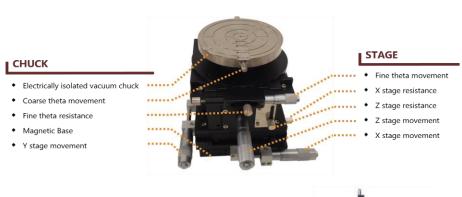

## **PLATEN**

- Micrometer adjusted 360<sup>0</sup> platen
- Removable front wedge for easy access \*\*\*\*\*\*

Copyright 2015 SemiProbe, Inc. All rights reserved. Probe System for Life and SemiProbe are registered trademarks. Lab Assistant, WIS Wafer Inspection and Pilot control software are trademarks of SemiProbe, Inc. All other trademarks are the property of their own respective owner.