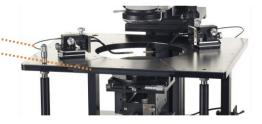

## The Lab Assistant

- Small footprint—portable and compact
- Complete system with stage, chuck, optics and two manipulators
- DC or High Frequency (HF) versions available
- Available in 50 mm, 100 mm, 150 mm, and 200 mm versions
- Comprehensive portfolio of optional accessories and upgrades