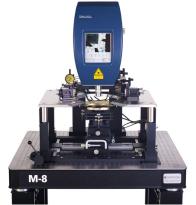

## **MEMS Probing Solutions**

- Manual, Semiautomatic & Fully Automatic Versions
  - Single-Sided or Double-Sided
  - o Vacuum (semi and fully automatic)
- Sensors, Accelerometers, Gyroscopes, Microbolometers, Silicon Photonics (DC, HF), Microfluidics and more
- Thermal Systems from -60 C to 300 C
- In-Plane and Out-of-Plane Measurements
- Customized Chucks and Carrier Plates
- Integrating Spheres or Fibers (single or multi-mode)
- Manipulators manual, programmable and hexapods
- Non-Contact Height Measurement Sensors
- Probe Tips, Probe Cards, Wedges
- Integrated Solutions black bodies, motion analyzers, laser systems
- Modular PS4L Hardware & Software Architecture