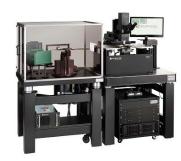

## **MEMS Probing Solutions**

- Manual, Semiautomatic & Fully Automatic Versions
  - Single-Sided or Double-Sided
  - o Vacuum (semi and fully automatic)
- Sensors, Accelerometers, Gyroscopes, Microbolometers, Silicon Photonics (DC, HF), Microfluidics and more
- Thermal Systems from -60 C to 300 C
- In-Plane and Out-of-Plane Measurements
- Customized Chucks and Carrier Plates
- Integrating Spheres or Fibers (single or multi-mode)
- Manipulators manual, programmable and hexapods
- Non-Contact Height Measurement Sensors
- Probe Tips, Probe Cards, Wedges
- Integrated Solutions black bodies, motion analyzers, laser systems
- Modular PS4L Hardware & Software Architecture