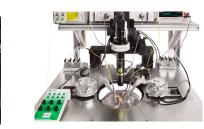

## **MEMS Probing Solutions**

- Manual, Semiautomatic & Fully Automatic Versions
  - Single-Sided or Double-Sided
  - o Vacuum (semi and fully automatic)
- Sensors, Accelerometers, Gyroscopes, Microbolometers, Silicon Photonics (DC, HF), Microfluidics and more
- Thermal Systems from -60 C to 300 C
- In-Plane and Out-of-Plane Measurements
- Customized Chucks and Carrier Plates
- Integrating Spheres or Fibers (single or multi-mode)
- Manipulators manual, programmable and hexapods
- Non-Contact Height Measurement Sensors
- Probe Tips, Probe Cards, Wedges
- Integrated Solutions black bodies, motion analyzers, laser systems
- Modular PS4L Hardware & Software Architecture