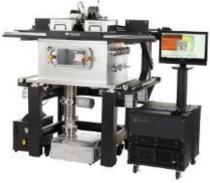

## **Vacuum Probing Solutions**

- Manual, Semiautomatic & Fully Automatic Versions
  - $\circ$  ~ 100 mm to 300 mm versions
  - Wafers & Wafers mounted in Carriers
- MEMS, High-Power Devices, Device Characterization
- Thermal Systems from -60 C to 300 C
- Multi-Purpose Systems: Open Air & Vacuum
- Vacuum Levels: 10<sup>-1</sup> to 10<sup>-7</sup>
- Manipulators Programmable
- Probe Arms: Coaxial, Triaxial, HF, High Voltage
- Probe Tips DC, HF, HV, Wedges, Probe Cards
- Integrated Solutions vibrometers, blackbodies
- Modular PS4L Hardware & Software Architecture