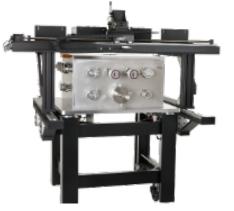

## **Vacuum Probing Solutions**

- Manual, Semiautomatic & Fully Automatic Versions
  - $\circ$  ~ 100 mm to 300 mm versions
  - Wafers & Wafers mounted in Carriers
- MEMS, High-Power Devices, Device Characterization
- Thermal Systems from -60 C to 300 C
- Multi-Purpose Systems: Open Air & Vacuum
- Vacuum Levels: 10<sup>-1</sup> to 10<sup>-7</sup>
- Manipulators Programmable
- Probe Arms: Coaxial, Triaxial, HF, High Voltage
- Probe Tips DC, HF, HV, Wedges, Probe Cards
- Integrated Solutions vibrometers, blackbodies
- Modular PS4L Hardware & Software Architecture