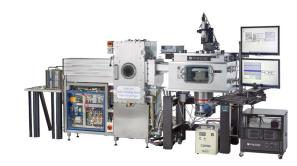

## **Vacuum Probing Solutions**

- Manual, Semiautomatic & Fully Automatic Versions
  - $\circ$  ~ 100 mm to 300 mm versions
  - Wafers & Wafers mounted in Carriers
- MEMS, High-Power Devices, Device Characterization
- Thermal Systems from -60 C to 300 C
- Multi-Purpose Systems: Open Air & Vacuum
- Vacuum Levels: 10<sup>-1</sup> to 10<sup>-7</sup>
- Manipulators Programmable
- Probe Arms: Coaxial, Triaxial, HF, High Voltage
- Probe Tips DC, HF, HV, Wedges, Probe Cards
- Integrated Solutions vibrometers, blackbodies
- Modular PS4L Hardware & Software Architecture