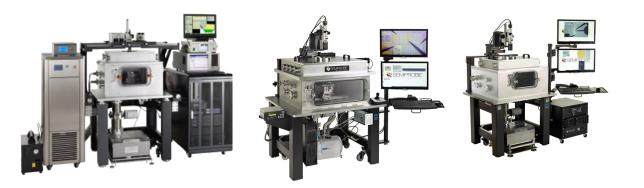

## **Vacuum Probing Solutions**

- Manual, Semiautomatic & Fully Automatic Versions
  - $\circ$  ~ 100 mm to 300 mm versions
  - Wafers & Wafers mounted in Carriers
- MEMS, High-Power Devices, Device Characterization
- Thermal Systems from -60 C to 300 C
- Multi-Purpose Systems: Open Air & Vacuum
- Vacuum Levels: 10<sup>-1</sup> to 10<sup>-7</sup>
- Manipulators Programmable
- Probe Arms: Coaxial, Triaxial, HF, High Voltage
- Probe Tips DC, HF, HV, Wedges, Probe Cards
- Integrated Solutions vibrometers, blackbodies
- Modular PS4L Hardware & Software Architecture