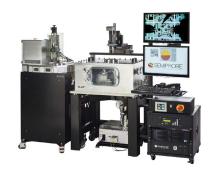

## **Vacuum Probing Solutions**

- Manual, Semiautomatic & Fully Automatic Versions
  - $\circ$  ~ 100 mm to 300 mm versions
  - Wafers & Wafers mounted in Carriers
- MEMS, High-Power Devices, Device Characterization
- Thermal Systems from -60 C to 300 C
- Multi-Purpose Systems: Open Air & Vacuum
- Vacuum Levels: 10<sup>-1</sup> to 10<sup>-7</sup>
- Manipulators Programmable
- Probe Arms: Coaxial, Triaxial, HF, High Voltage
- Probe Tips DC, HF, HV, Wedges, Probe Cards
- Integrated Solutions vibrometers, blackbodies
- Modular PS4L Hardware & Software Architecture