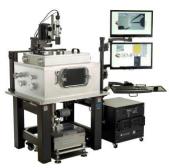

## **Vacuum Probing System Solutions**

- Manual, Semiautomatic & Fully Automatic Versions
  - o Die, modules, partial wafers and whole wafers up to 300 mm
- Applications: MEMS, High Voltage up to 10 KV and others
- Single or Multi-Purpose configurations from R&D to Production
- Vacuum levels to 10<sup>-5</sup> torr contact the factory for higher vacuum levels
- Thermal Systems from -60 C to 300 C
- Manipulators Programmable local and remote control
- Probe Arms coaxial, triaxial, kelvin, High Frequency, High Power and more
- Probe Tips, Probe Cards, Wedges,
- Black Bodies, Motion Analyzers, IR Cameras and more
- Integrated Solutions with Test Instrumentation
- Modular PS4L Hardware & Software Architecture