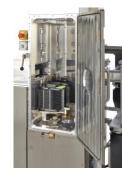

## **Vacuum Probing System Solutions**

- Manual, Semiautomatic & Fully Automatic Versions
  - o Die, modules, partial wafers and whole wafers up to 300 mm
- Applications: MEMS, High Voltage up to 10 KV and others
- Single or Multi-Purpose configurations from R&D to Production
- Vacuum levels to 10<sup>-5</sup> torr contact the factory for higher vacuum levels
- Thermal Systems from -60 C to 300 C
- Manipulators Programmable local and remote control
- Probe Arms coaxial, triaxial, kelvin, High Frequency, High Power and more
- Probe Tips, Probe Cards, Wedges,
- Black Bodies, Motion Analyzers, IR Cameras and more
- Integrated Solutions with Test Instrumentation
- Modular PS4L Hardware & Software Architecture