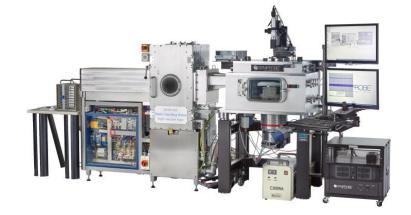

## **Vacuum Probing System Solutions**

- Manual, Semiautomatic & Fully Automatic Versions
  - o Die, modules, partial wafers and whole wafers up to 300 mm
- Applications: MEMS, High Voltage up to 10 KV and others
- Single or Multi-Purpose configurations from R&D to Production
- Vacuum levels to 10<sup>-5</sup> torr contact the factory for higher vacuum levels
- Thermal Systems from -60 C to 300 C
- Manipulators Programmable local and remote control
- Probe Arms coaxial, triaxial, kelvin, High Frequency, High Power and more
- Probe Tips, Probe Cards, Wedges,
- Black Bodies, Motion Analyzers, IR Cameras and more
- Integrated Solutions with Test Instrumentation
- Modular PS4L Hardware & Software Architecture