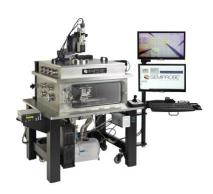

## **Vacuum Probing System Solutions**

- Manual, Semiautomatic & Fully Automatic Versions
  - o Die, modules, partial wafers and whole wafers up to 300 mm
- Applications: MEMS, High Voltage up to 10 KV and others
- Single or Multi-Purpose configurations from R&D to Production
- Vacuum levels to 10<sup>-5</sup> torr contact the factory for higher vacuum levels
- Thermal Systems from -60 C to 300 C
- Manipulators Programmable local and remote control
- Probe Arms coaxial, triaxial, kelvin, High Frequency, High Power and more
- Probe Tips, Probe Cards, Wedges,
- Black Bodies, Motion Analyzers, IR Cameras and more
- Integrated Solutions with Test Instrumentation
- Modular PS4L Hardware & Software Architecture