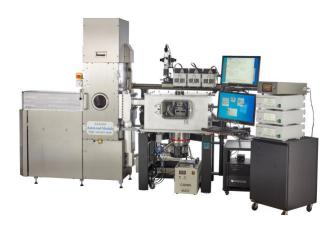

## **Vacuum Probing System Solutions**

- Manual, Semiautomatic & Fully Automatic Versions
  - o Die, modules, partial wafers and whole wafers up to 300 mm
- Applications: MEMS, High Voltage up to 10 KV and others
- Single or Multi-Purpose configurations from R&D to Production
- Vacuum levels to 10<sup>-5</sup> torr contact the factory for higher vacuum levels
- Thermal Systems from -60 C to 300 C
- Manipulators Programmable local and remote control
- Probe Arms coaxial, triaxial, kelvin, High Frequency, High Power and more
- Probe Tips, Probe Cards, Wedges,
- Black Bodies, Motion Analyzers, IR Cameras and more
- Integrated Solutions with Test Instrumentation
- Modular PS4L Hardware & Software Architecture