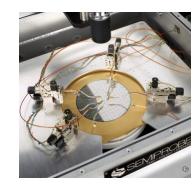

## **Vacuum Probing System Solutions**

- Manual, Semiautomatic & Fully Automatic Versions
  - o Die, modules, partial wafers and whole wafers up to 300 mm
- Applications: MEMS, High Voltage up to 10 KV and others
- Single or Multi-Purpose configurations from R&D to Production
- Vacuum levels to 10<sup>-5</sup> torr contact the factory for higher vacuum levels
- Thermal Systems from -60 C to 300 C
- Manipulators Programmable local and remote control
- Probe Arms coaxial, triaxial, kelvin, High Frequency, High Power and more
- Probe Tips, Probe Cards, Wedges,
- Black Bodies, Motion Analyzers, IR Cameras and more
- Integrated Solutions with Test Instrumentation
- Modular PS4L Hardware & Software Architecture