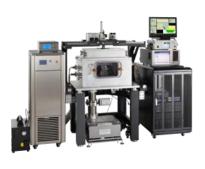

## **Vacuum Probing System Solutions**

- Manual, Semiautomatic & Fully Automatic Versions
  - o Die, modules, partial wafers and whole wafers up to 300 mm
- Applications: MEMS, High Voltage up to 10 KV and others
- Single or Multi-Purpose configurations from R&D to Production
- Vacuum levels to 10<sup>-5</sup> torr contact the factory for higher vacuum levels
- Thermal Systems from -60 C to 300 C
- Manipulators Programmable local and remote control
- Probe Arms coaxial, triaxial, kelvin, High Frequency, High Power and more
- Probe Tips, Probe Cards, Wedges,
- Black Bodies, Motion Analyzers, IR Cameras and more
- Integrated Solutions with Test Instrumentation
- Modular PS4L Hardware & Software Architecture